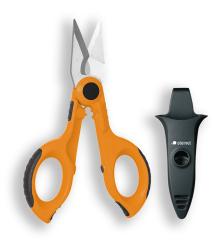

## **Function description**

Sharp cuts and brilliant results in electrical installations. The ergonomic and robust stainless steel cable shears are small, handy and strong. A 2 in 1 tool for electricians. For fine copper wire cables of up to 50mm<sup>2</sup>, it ensures smooth cuts thanks to the cutting edge with micro serration. Scope of delivery: cable shears incl. belt clip.